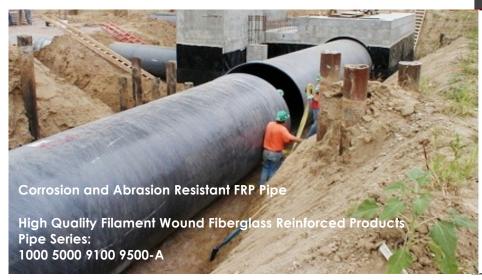

We offer four series of pipe and duct for corrosive and abrasive environments: 1000,5000, 9100, and 9500-A. Each series can further be customized to meet your exact specifications and industry standards. A wide range of fittings are available for our pipe. Our pipe and duct are ASTM D-2996, Classification Type 1, Grade 2, Class E.