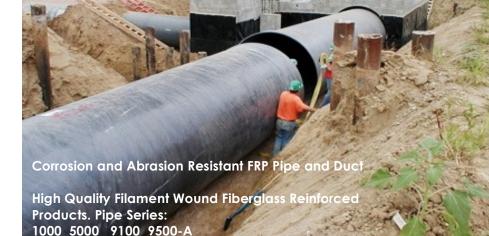

## Enhanced Custom FRP Products for Severely Corrosive and Abrasive Environments

Fiberglass pipe and duct from Beetle Plastics will exactly meet your specifications and requirements, especially when you allow us to be an integral partner in your design team.

Now, special design factors are not surprises. Special installation considerations are planned instead of adjusted on-site at the last minute. Site access problems are solved in advance instead of fixed in the field. Our filament wound fiberglass reinforced pipe and duct can be utilized cost-effectively in wide range of industrial applications. It can be used pressure, vacuum, supported span and burial conditions.

We offer four series of pipe and duct for corrosive and abrasive environments: 1000,5000, 9100, and 9500-A. Each series can further be customized to meet your exact specifications and industry standards. A wide range of fittings are available for our pipe and duct. Our pipe and duct is ASTM D-2966, Classification Type 1, Grade 2, Class E.